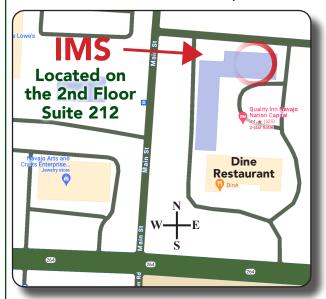

#### **LOCATION**

Quality Inn Office Complex, Suite 212 (Second Floor) - North of Dine Restaurant in Window Rock, AZ 86515